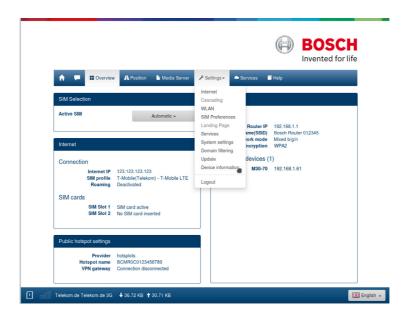

4. Now please check the information in the menu 'Settings' > 'Device information'. HOTSPLOTS services are only available for software versions 1.1.466 or later.

HOTSPLOTS Try&Buy offer is available from version 1.1.1162. You will find more information starting from point 9 in this document.

5. Point 6 describes how to perform a software update.

If you do not need to update, please skip this point and continue directly with Point 8.

6. Please perform a software update. To start this, select the 'Update' button within the 'Settings' menu. You will need a valid SIM card to do this. The download will use the SIM card's data volume.

Select the button 'Check for update'. The BOSCH Coach MediaRouter loads and installs the latest available software. The download times depend on the mobile connection. All LEDs light up red.

Please try to reconnect to BOSCH Coach MediaRouter WLAN after a certain amount of time.