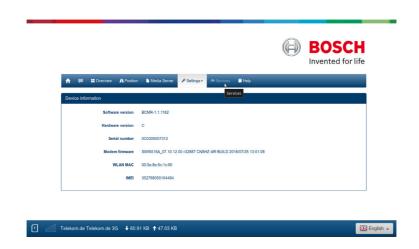

4. Now please check the information in the menu 'Settings' > 'Device information'. HOTSPLOTS services are only available for software versions 1.1.466 or later.

HOTSPLOTS Try&Buy offer is available from version 1.1.1162. You will find more information starting from point 9 in this document.

5. Point 6 describes how to perform a software update.

If you do not need to update, please skip this point and continue directly with Point 8.

6. Please perform a software update. To start this, select the 'Update' button within the 'Settings' menu. You will need a valid SIM card to do this. The download will use the SIM card's data volume.