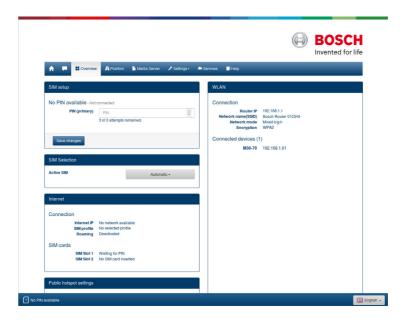

The default password is 'admin'. You can change this password after logging in for the first time.

3. Under 'Overview' navigate to the SIM card settings. Enter the SIM card PIN in the field provided and select the provider of your data card.

4. Now please check the information in the menu 'Settings' > 'Device information'. HOTSPLOTS services are only available for software versions 1.1.466 or later.

HOTSPLOTS Try&Buy offer is available from version 1.1.1162. You will find more information starting from point 9 in this document.