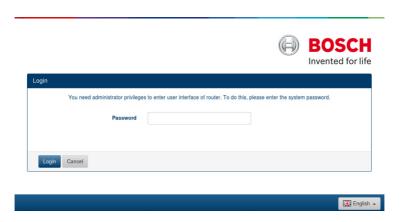

1. After successful connection with the BOSCH Coach MediaRouter, please open a browser and navigate to the URL 192.168.1.1 or enter the address 'http://bosch.router' in your browser.

2. Log in here with your access data.

The default password is 'admin'. You can change this password after logging in for the first time.

3. Under 'Overview' navigate to the SIM card settings. Enter the SIM card PIN in the field provided and select the provider of your data card.