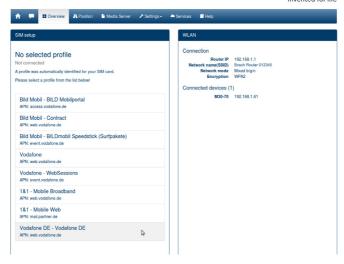

1. After successful connection with the BOSCH Coach MediaRouter, please open a browser and navigate to the URL 192.168.1.1 or enter the address 'http://bosch.router' in your browser.

2. Log in here with your access data.

The default password is 'admin'. You can change this password after logging in for the first time.

3. Under 'Overview' navigate to the SIM card settings. Enter the SIM card PIN in the field provided and select the provider of your data card.