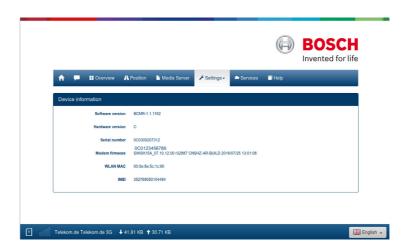

4. Now please check the information in the menu 'Settings' > 'Device information'. HOTSPLOTS services are only available for software versions 1.1.466 or later.

HOTSPLOTS Try&Buy offer is available from version 1.1.1162. You will find more information starting from point 9 in this document.