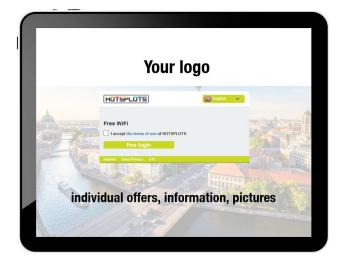

### **First impressions count!**

I

Take the opportunity to design your own front-end landing page. In this way, you can integrate your hotspot actively into city marketing and strengthen the perception of your area. Guests and visitors also have the latest news about the various options in your region on the landing page.

A simple editor is available for this purpose. You can also promote yourself as a city, region or provider by customising the login screen. This includes not only displaying your logo but also adding your own images. Direct links to your website and references to regional events can also be included on your login interface. The HOTSPLOTS login page is multilingual.